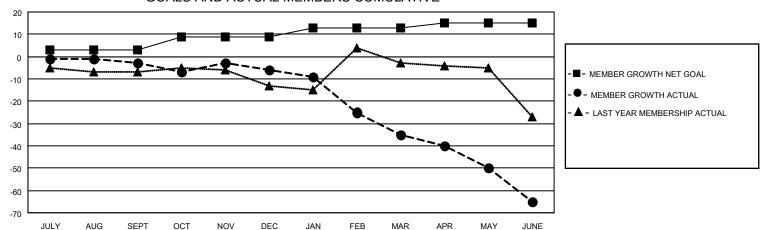

## District 12 S

| Clubs         |               |             |               | Members               |                         |                         |                                                    |  |
|---------------|---------------|-------------|---------------|-----------------------|-------------------------|-------------------------|----------------------------------------------------|--|
|               | RESULTS FOR   | R 2020-2021 |               | RESULTS FOR 2020-2021 |                         |                         |                                                    |  |
| QUARTER       | NEW CLUB GOAL | NEW CLUBS   | DROPPED CLUBS | QUARTER MEM           | MBER GROWTH NET<br>GOAL | MEMBER GROWTH<br>ACTUAL | DROPPED<br>MEMBERS ACTUAL<br>(including transfers) |  |
| JULY/AUG/SEPT | 0             | 0           | 0             | JULY/AUG/SEPT         | 3                       | 11                      | 13                                                 |  |
| OCT/NOV/DEC   | 1             | 0           | 0             | OCT/NOV/DEC           | 6                       | 32                      | 33                                                 |  |
| JAN/FEB/MAR   | 0             | 0           | 2             | JAN/FEB/MAR           | 4                       | 4                       | 31                                                 |  |
| APR/MAY/JUNE  | 0             | 1           | 0             | APR/MAY/JUNE          | 2                       | 25                      | 53                                                 |  |

#### GOALS AND ACTUAL MEMBERS CUMULATIVE

| DROPPED CLUBS: 2 |     | 21 CLUBS OF 49 ADDED 1 OR MORE NEW MEMBERS | GENDER DISTRIBUTION             |              |     |
|------------------|-----|--------------------------------------------|---------------------------------|--------------|-----|
|                  |     | NEW MEMBERO                                | MALE                            | 575 (57.73%) |     |
|                  |     |                                            | FEMALE                          | 421 (42.27%) |     |
| DROPPED MEMBERS  |     |                                            |                                 | ,            |     |
| DECEASED         | 22  | CLICK HERE FOR CUMULATIVE                  | TOTAL FAMILY UNIT MEMBERS       |              | 220 |
| CLUB CANCELLED 9 |     | MEMBERSHIP DATA                            |                                 |              | 445 |
| OTHER            | 99  |                                            | FAMILY MEMBERS PAYING HALF DUES |              | 115 |
| TOTAL            | 130 |                                            |                                 |              |     |