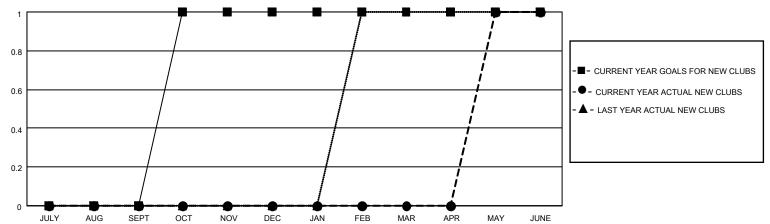

## District 12 S

| Clubs         |               |             |               | Members               |                         |                         |                                                    |  |
|---------------|---------------|-------------|---------------|-----------------------|-------------------------|-------------------------|----------------------------------------------------|--|
|               | RESULTS FOR   | R 2020-2021 |               | RESULTS FOR 2020-2021 |                         |                         |                                                    |  |
| QUARTER       | NEW CLUB GOAL | NEW CLUBS   | DROPPED CLUBS | QUARTER MEM           | MBER GROWTH NET<br>GOAL | MEMBER GROWTH<br>ACTUAL | DROPPED<br>MEMBERS ACTUAL<br>(including transfers) |  |
| JULY/AUG/SEPT | 0             | 0           | 0             | JULY/AUG/SEPT         | 3                       | 11                      | 13                                                 |  |
| OCT/NOV/DEC   | 1             | 0           | 0             | OCT/NOV/DEC           | 6                       | 32                      | 33                                                 |  |
| JAN/FEB/MAR   | 0             | 0           | 2             | JAN/FEB/MAR           | 4                       | 4                       | 31                                                 |  |
| APR/MAY/JUNE  | 0             | 1           | 0             | APR/MAY/JUNE          | 2                       | 25                      | 53                                                 |  |

### GOALS AND ACTUAL NEW CLUBS CUMULATIVE